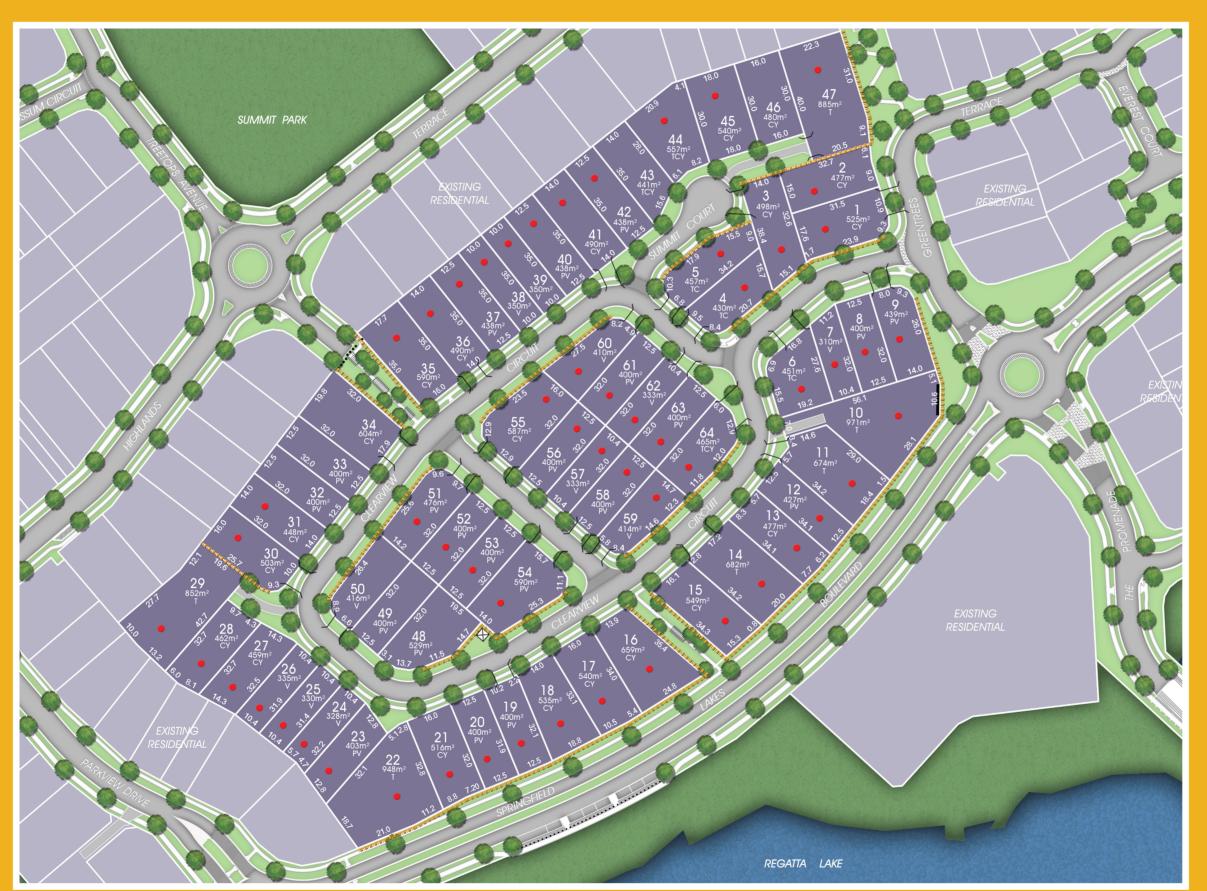

## LEGEND

T TOWN TRADITIONAL BLOCK

Y COURTYARD BLOCK

POWN COOM TAND BEC

PV PREMIUM VILLA

PEDESTRIAN/CYCLE PATHWA

(indicative location of

ENCINEEDED FILL

FENCING BY LEND LEAS

PADMOLINIT TRANSCORME

ENTRY WA

REQUIRED VEHICLE ACCE

Disclaimer: We have taken care to ensure that these plans have been prepared from all currently available information. However, allotment dimensions, easements and public utility service infrastructure locations could change before final approval is given by the Local and State Government authorities. The purchaser should therefore make his or her own enquire before entering into any contract. The measurements of each block indicate block boundary lengths and widths and are rounded down to the nearest tenth of a metre. September 2014.

Streetnames subject to Ipswich City Council approv